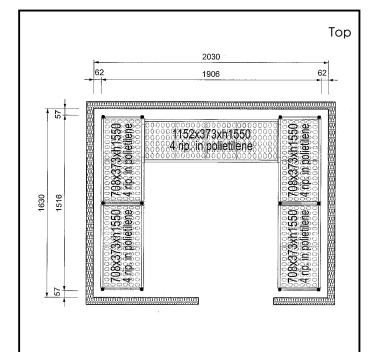

### Item No.

4-level shelving set. Designed for corner installation along the sides of the cold room. Louvered sectional polyethylene shelves (depth=373mm). Aluminium (20 micron) side uprights (height=1550mm). Adjustable feet.

## **Key Information:**

Uprights

137096 (CRS2016)2External dimensions, Width:708 mmExternal dimensions, Depth:373 mmExternal dimensions, Height:1550 mmMax loading weight:3000 kgNet weight:75 kg